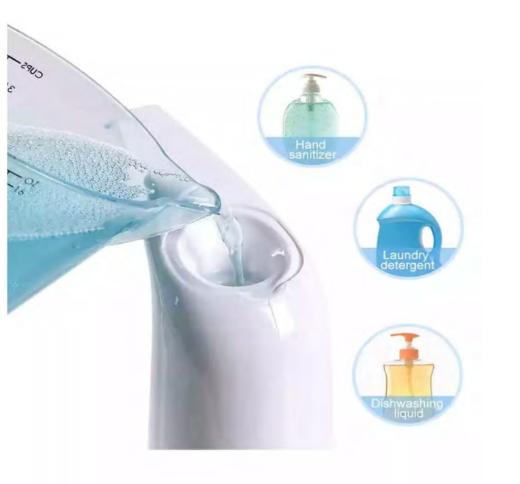

## EASY REPLACEMENT WITH ITS WIDE BOTTLENECK

REPLENISH LIQUID AT ANY TIME, FAST AND EASY, SUITABLE FOR A VARIETY OF WASHING LIQUIDS

Product Name: Automatic Induction Soap Dispenser

Model: GM-S1805B

Product Size: 70 \* 116 \* 214mm

Automatic

induction

E 400 ml

Transparent visible window

Full Body

washable

SCM

Liquid discharged in 0.26 seconds Quantitative liquid discharged: 1ML