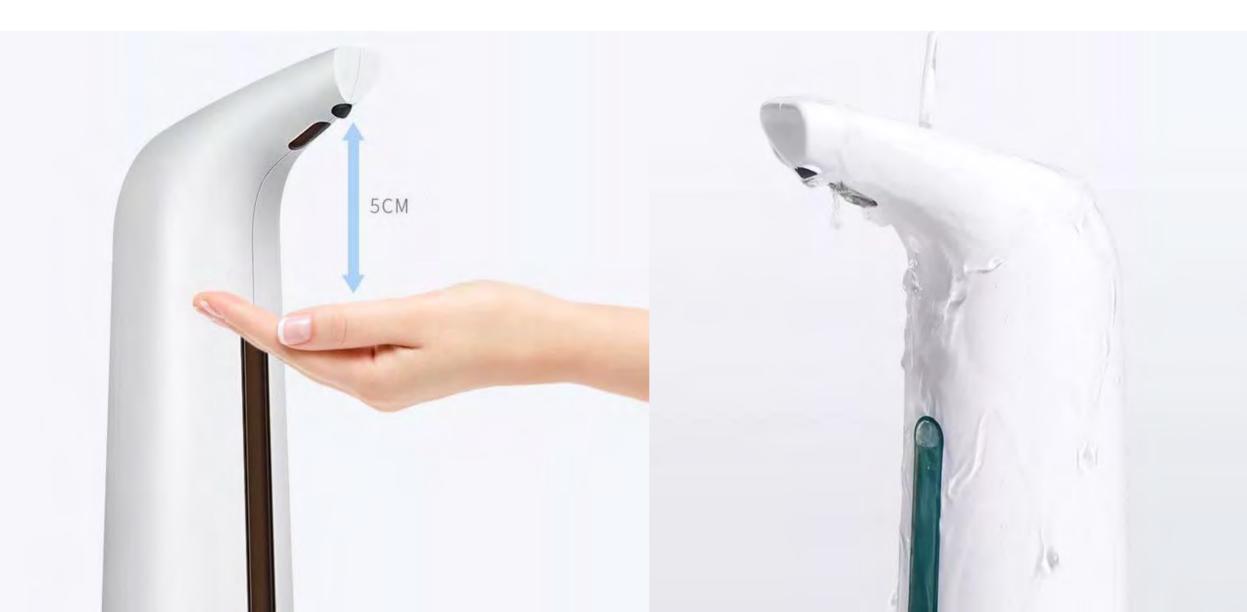

# Touchless Automatic Liquid Soap Dispenser



### LIQUID DISCHARGED IN INTELLIGENT INDUCTION, WITHOUT PRESSING

### Design of full body waterproof



# SUITABLE QUANTITATIVE WITH LIQUID DISCHARGED IN1ML

QUANTITATIVE LIQUID DISCHARGED TO AVOID WASTE, LIQUID CAN BE DISCHARGED AGAIN AFTER 2 SECONDS



## AUTOMATIC INDUCTION SOAP DISPENSER

LIQUID DISCHARGED IN INTELLIGENT INDUCTION, WITHOUT PRESSING

DESIGN OF FULL BODY WATERPROOF / SENSITIVE / QUANTITATIVE LIQUID DISCHARGED





**REMINDER** THE MACHINE IS IN HIGH SENSITIVITY. EVERY DISCHARGE IS 1ML, IF YOU NEED MORE, LEAVE YOUR HAND FOR 2 SECONDS FOR ANOTHER DISCHARGE

## EASY REPLACEMENT WITH ITS WIDE BOTTLENECK

REPLENISH LIQUID AT ANY TIME, FAST AND EASY, SUITABLE FOR A VARIETY OF WASHING LIQUIDS



Product Name: Automatic Induction Soap Dispenser

Model: GM-S1805B

Product Size: 70 \* 116 \* 214mm

Product Color: porcelain white, blue and white porcelain,

imitation wood grain, me