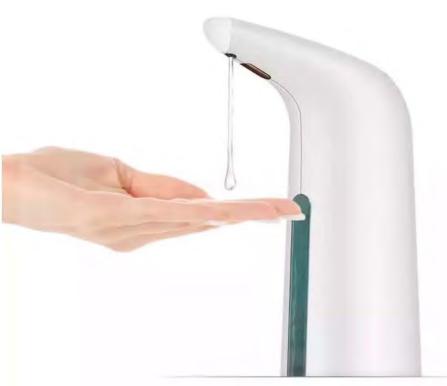

# SUITABLE QUANTITATIVE WITH LIQUID DISCHARGED IN1ML

QUANTITATIVE LIQUID DISCHARGED TO AVOID WASTE, LIQUID CAN BE DISCHARGED AGAIN AFTER 2 SECONDS

Automatic

induction

E 400 ml

Transparent visible window

Full Body

washable

SCM

Liquid discharged in 0.26 seconds Quantitative liquid discharged: 1ML