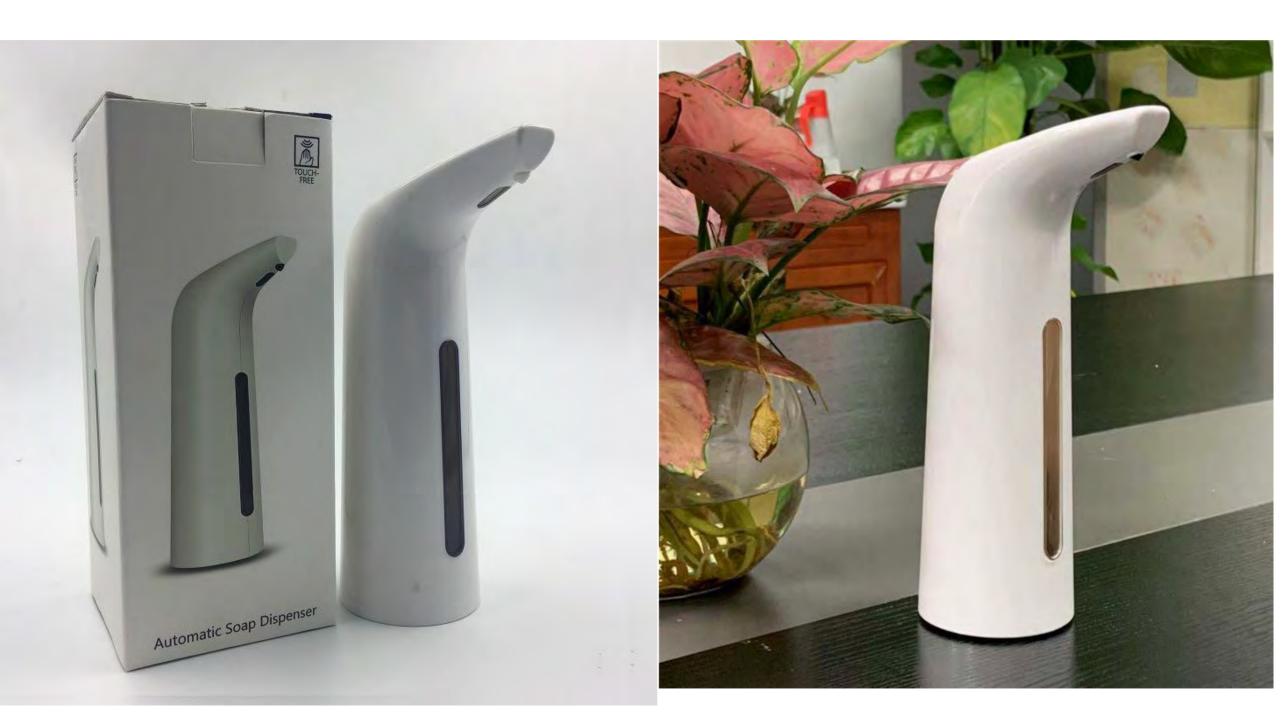

## EASY REPLACEMENT WITH ITS WIDE BOTTLENECK

REPLENISH LIQUID AT ANY TIME, FAST AND EASY, SUITABLE FOR A VARIETY OF WASHING LIQUIDS

Product Name: Automatic Induction Soap Dispenser

Model: GM-S1805B

Product Size: 70 \* 116 \* 214mm

Product Color: porcelain white, blue and white porcelain,

imitation wood grain, metallic color

Product Net Weight: 198g

Product Material: ABS + PC

Rated Voltage: DC / 6V (1.5V \* 4 pieces)

Color box packaging: 90\*90 \* 223mm

Set Weight: 280g / set

Box Quantity: 40 sets

Carton Size: 38\*47\*47cm

Net Weight / Gross Weight: 7.25 / 12.23KG

Packing List: one machine, one English manual, packed in color box;

Without battery or liquid; if there are special requirements, please contact customer service for confirmation